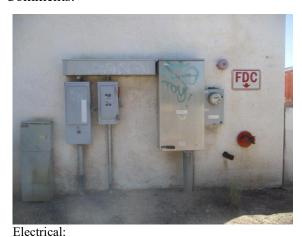

### **SERVICE SIZE (Main Panel)**

☑ Main Disconnect Location: West

|                                             | G | F | P | NI | NA |
|---------------------------------------------|---|---|---|----|----|
| SERVICE Underground                         | Ø |   |   |    |    |
| ENTRANCE CABLE  undetermined                | Ø |   |   |    |    |
| PANELS  \vec{\sum}{Fuse(s)} \vec{\su}{West} | Ø |   |   |    |    |
| SUB-PANELS                                  | Ø |   |   |    |    |
| BRANCH CIRCUITS                             | Ø |   |   |    |    |
| BONDING / GROUNDING                         | Ø |   |   |    |    |

#### Comments:

Electrical:

Inspection Date: 10/02/2019

Inspector: Default Inspector Inspector Phone:

# Mountain Vista Unitarian Universalist Congregation, 3235 W Orange Grove Road, Tucson, AZ, 85741

Electrical:

| PLUMI      | BING            |                            | <ul><li>☑ Monitor Condition</li><li>☑ Recommend Repairs</li></ul> |   |   |   |    |    |
|------------|-----------------|----------------------------|-------------------------------------------------------------------|---|---|---|----|----|
| Water Ser  | rvice           |                            |                                                                   |   |   |   |    |    |
| ☑ Water Pu | ıblic           | ☑ Shut Off Location: North |                                                                   |   |   |   |    |    |
| Fuel Serv  | ice             |                            |                                                                   |   |   |   |    |    |
| ☑ Shut Off | Location: West  |                            |                                                                   |   |   |   |    |    |
|            |                 |                            |                                                                   | G | F | P | NI | NA |
| SUPPLY     | <b>☑</b> Copper |                            |                                                                   | Ø |   |   |    |    |
| DRAINS     | ✓ABS            |                            |                                                                   | Ø |   |   |    |    |
| VENTS      | ✓ABS            |                            |                                                                   | V |   |   |    |    |