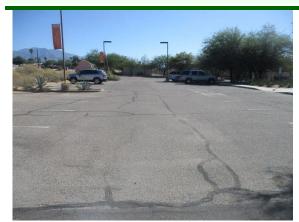

# Mountain Vista Unitarian Universalist Congregation, 3235 W Orange Grove Road, Tucson, AZ, 85741

Grading / Drainage:

Grading / Drainage: West

Grading / Drainage: West

| PARKING LOT / DRIVEWAYS | ▼ Recommend Ren |
|-------------------------|-----------------|

☑ Asphalt ☑ Cracks ☑ General Deterioration

#### Comments:

The asphalt parking and driveway areas have a somewhat rough surface. They are past due to be coated and cracks sealed. Coating and sealing slows the rate of deterioration of the asphalt. The parking stripes are faded, should be repainted.