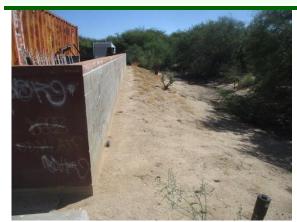

#### Comments:

Most of the front and west side drain to just west of the southeast corner of the property.

The area west of the building drains to the neighbors property. Dirt has washed on to the neighboring property. Lack of a gutter has resulted in rain poring over the west side of the building to wash away dirt. The dirt at the building should be the high point, then slope down from there. Some earthwork is needed to adjust the slope. Then heavy gravel should be applied on top of the dirt to prevent erosion.