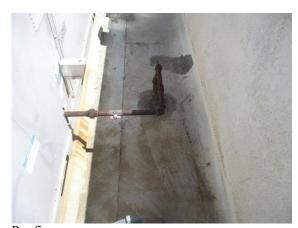

#### Comments:

GAS

The fire sprinkler system was last inspected in December 2018. It must be inspected annually. Gas pipes at the gas package units are rusty. They should be sanded, primed and painted. Fire sprinkler pipes in the exterior covered area have some rust.

# Mountain Vista Unitarian Universalist Congregation, 3235 W Orange Grove Road, Tucson, AZ, 85741

Plumbing:

Plumbing: Rusty

Plumbing:

Plumbing:

Plumbing:

Inspection Date: 10/02/2019

Inspector: Default Inspector Inspector Phone: