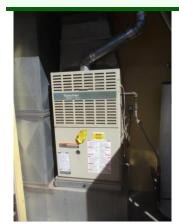

### **HEATING 1ST FLOOR WEST**

☑ Recommend Repairs

| Brand: Carrier          | Model: 48HJD012      | BTUs: 0 | Age: 18 Year(s) |
|-------------------------|----------------------|---------|-----------------|
| Design Life: 20 Year(s) | SerialNo: 0601G30474 |         |                 |
|                         |                      |         |                 |

#### Comments:

This is a gas package unit, a gas furnace and electric air conditioner packaged in one HVAC unit.

The gas pipe at the unit is rusty. The pipe should be sanded, primed and painted to protect it from further deterioration.

Heat Exchanger - Unable to detect cracks/holes without dismantling unit.

Heating 1st Floor West:

Inspection Date: 10/02/2019

Inspector: Default Inspector

Inspector Phone: