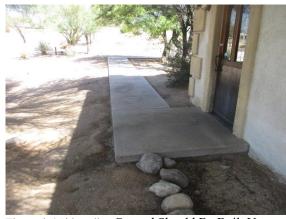

### FLATWORK / SIDEWALKS

**☑**Concrete

#### Comments:

The ground should be built up around the concrete walk at the northwest corner of the building, to give the concrete sufficient support at the edges, and prevent it from cracking.

Flatwork / Sidewalks:

Flatwork / Sidewalks: Ground Should Be Built Up

Inspection Date: 10/02/2019

Inspector: Default Inspector Inspector Phone:

Email:

NI

NA