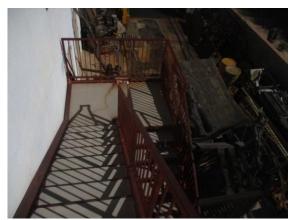

# Mountain Vista Unitarian Universalist Congregation, 3235 W Orange Grove Road, Tucson, AZ, 85741

|                 |                     | G | F | P | NI | NA |
|-----------------|---------------------|---|---|---|----|----|
| EXTERIOR STAIRS | ☑ Recommend Repairs |   | Ø |   |    |    |

#### Comments:

The stairs are rusty. Rust spots should be sanded and primed.

**Exterior Stairs:** 

**Exterior Stairs:** 

**Exterior Stairs:** 

**Exterior Stairs:** 