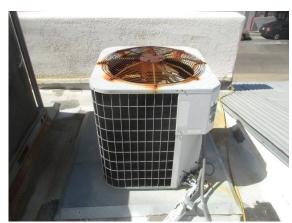

### **HEATING 1ST FLOOR WEST**

☑ Recommend Repairs

| Brand: Carrier          | Model: 48HJD012      | BTUs: 0 | Age: 18 Year(s) |
|-------------------------|----------------------|---------|-----------------|
| Design Life: 20 Year(s) | SerialNo: 0601G30474 |         |                 |
|                         |                      |         |                 |

#### Comments:

This is a gas package unit, a gas furnace and electric air conditioner packaged in one HVAC unit.

The gas pipe at the unit is rusty. The pipe should be sanded, primed and painted to protect it from further deterioration.

### **COOLING 1ST FLOOR WEST**

Brand: Carrier Model: 48HJD012 Size: 10 tons Age: 18 Year(s)

Design Life: 20 Year(s) SerialNo: 0601G30474

☑ Electric ☑ Central Air

#### Comments:

This is a gas package unit, a gas furnace and electric air conditioner packaged in one HVAC unit.

Inspection Date: 10/02/2019

Inspector: Default Inspector

Inspector Phone:

Email:

P

 $\checkmark$ 