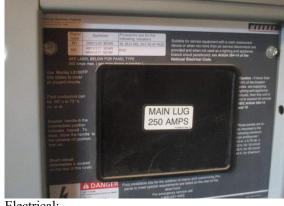

### **SERVICE SIZE (Main Panel)**

☑ Main Disconnect Location: West

|                                             | G | F | P | NI | NA |
|---------------------------------------------|---|---|---|----|----|
| SERVICE Underground                         | Ø |   |   |    |    |
| ENTRANCE CABLE  undetermined                | Ø |   |   |    |    |
| PANELS  \vec{\sum}{Fuse(s)} \vec{\su}{West} | Ø |   |   |    |    |
| SUB-PANELS                                  | Ø |   |   |    |    |
| BRANCH CIRCUITS                             | Ø |   |   |    |    |
| BONDING / GROUNDING                         | Ø |   |   |    |    |

#### Comments:

Electrical:

Inspection Date: 10/02/2019

Inspector: Default Inspector Inspector Phone:

# Mountain Vista Unitarian Universalist Congregation, 3235 W Orange Grove Road, Tucson, AZ, 85741

Electrical:

| PLUMI      | BING            |                            | <ul><li>☑ Monitor Condition</li><li>☑ Recommend Repairs</li></ul> |   |   |   |    |    |
|------------|-----------------|----------------------------|-------------------------------------------------------------------|---|---|---|----|----|
| Water Ser  | rvice           |                            |                                                                   |   |   |   |    |    |
| ☑ Water Pu | ıblic           | ☑ Shut Off Location: North |                                                                   |   |   |   |    |    |
| Fuel Serv  | ice             |                            |                                                                   |   |   |   |    |    |
| ☑ Shut Off | Location: West  |                            |                                                                   |   |   |   |    |    |
|            |                 |                            |                                                                   | G | F | P | NI | NA |
| SUPPLY     | <b>☑</b> Copper |                            |                                                                   | Ø |   |   |    |    |
| DRAINS     | ✓ABS            |                            |                                                                   | Ø |   |   |    |    |
| VENTS      | ✓ABS            |                            |                                                                   | V |   |   |    |    |