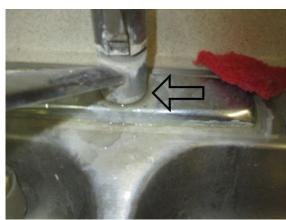

## Mountain Vista Unitarian Universalist Congregation, 3235 W Orange Grove Road, Tucson, AZ, 85741

Paint is worn off the floor. It should be repainted. There is a leak at the base of the faucet spout.

Break Room:

Break Room:

Break Room:

Break Room: Leak

#### **BREAK ROOM**

Floor/Finish

POOR

Paint is worn off the floor. It should be repainted.

There is a leak at the base of the faucet spout.

**DRIP IRRIGATION** 

POOR

The seller has not run the irrigation system for many years. He tried to turn it on, but nothing happened. Two of the four valves' wiring are not connected. Also, some tubing is run along the surface. All tubing should be buried, to protect it from getting damaged.