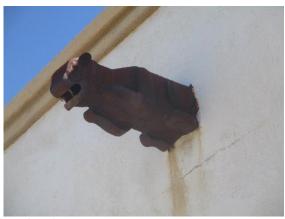

#### Comments:

**☑** Masonry

The wrought iron is all rusty, and not sealed. It should be sealed to prevent rust from staining the masonry walls. All the masonry wall in the vicinity of the rusty wrought iron railings is stained.

The rear block wall is not painted, and it has graffiti on it, all along the rear and southwest corner.

Inspection Date: 10/02/2019

Inspector: Default Inspector Inspector Phone:

☑ Wrought Iron

# Mountain Vista Unitarian Universalist Congregation, 3235 W Orange Grove Road, Tucson, AZ, 85741

Fences / Enclosures:

Fences / Enclosures:

Fences / Enclosures:

Fences / Enclosures: Rust Stains

Fences / Enclosures: