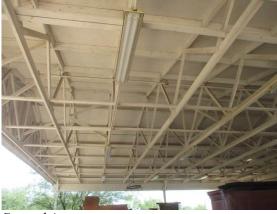

# Mountain Vista Unitarian Universalist Congregation, 3235 W Orange Grove Road, Tucson, AZ, 85741

|              |                     | G | F | P                   | NI | NA |
|--------------|---------------------|---|---|---------------------|----|----|
| COVERED AREA | ☑ Recommend Repairs |   |   | $\overline{\Delta}$ |    |    |

#### Comments:

The east facing siding should be painted asap. Paint protects the wood from deterioration. Only about 4 of the ceiling lights turned on, out of about 16 fixtures.

Covered Area:

Covered Area: