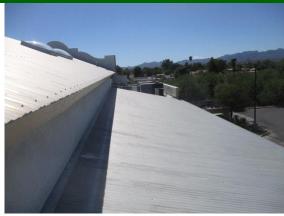

#### Comments:

Loading Dock:

|                   |                         |           |               | G | F | P | NI | NA |
|-------------------|-------------------------|-----------|---------------|---|---|---|----|----|
| ROOFING           |                         | ☑ Recor   | nmend Repairs |   | Ø |   |    |    |
| Age: 18 Year(s)   | Design Life: 50 Year(s) | Layers: 1 | 100% Visible  |   |   |   |    |    |
| ☑ Ladder at Eaves | ☑ Walked On             | ✓Metal    |               |   |   |   |    |    |

#### Comments:

There has been an on and off roof leak at the door to the west flat roof area. That section of roof needs patching and coating. The majority of the roof is corrugated metal roofing, which should last 50 years, with minimal maintenance. RoofSavers, 520-884-1288, RoofSmart, 520-797-5656 and RoofFixers, 520-818-8485, all do free inspections and estimates. I recommend calling one of them for additional evaluation and repair.