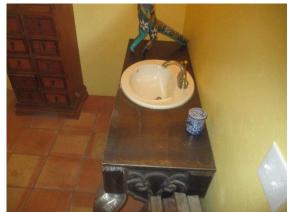

## Mountain Vista Unitarian Universalist Congregation, 3235 W Orange Grove Road, Tucson, AZ, 85741

Womens Bathroom:

Womens Bathroom:

Womens Bathroom:

| MENIC DATINDOOM           | <b>-</b>            |   |   |   |    |    |
|---------------------------|---------------------|---|---|---|----|----|
| MENS BATHROOM             | ☑ Recommend Repairs | G | F | P | NI | NA |
| CEILINGS                  |                     | ☑ |   |   |    |    |
| WALL(S)                   |                     | Ø |   |   |    |    |
| FLOOR / FINISH            |                     | Ø |   |   |    |    |
| INTERIOR DOORS/HARDWARE   |                     | Ø |   |   |    |    |
| ELECTRICAL                |                     | Ø |   |   |    |    |
| HEAT/AIR DISTRIBUTION     |                     | Ø |   |   |    |    |
| COUNTERTOPS / CABINETS    |                     | Ø |   |   |    |    |
| SINK/FAUCET               |                     |   | V |   |    |    |
| WATER CLOSET AND FIXTURES |                     | V |   |   |    |    |

#### Comments:

The sink is slow draining.

Mens Bathroom:

Mens Bathroom:

Mens Bathroom: