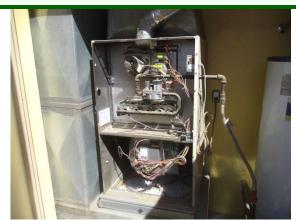

### **HEATING 1ST FLOOR WEST**

☑ Recommend Repairs

| Brand: Carrier          | Model: 48HJD012      | BTUs: 0 | Age: 18 Year(s) |
|-------------------------|----------------------|---------|-----------------|
| Design Life: 20 Year(s) | SerialNo: 0601G30474 |         |                 |
|                         |                      |         |                 |

☐ Gas ☐ Forced Air

|           | G | F | P | NI | NA |
|-----------|---|---|---|----|----|
| OPERATION | Ø |   |   |    |    |

#### Comments:

This is a gas package unit, a gas furnace and electric air conditioner packaged in one HVAC unit.

The gas pipe at the unit is rusty. The pipe should be sanded, primed and painted to protect it from further deterioration.

Heat Exchanger - Unable to detect cracks/holes without dismantling unit.

Heating 1st Floor West:

Inspection Date: 10/02/2019

Inspector: Default Inspector

Inspector Phone: