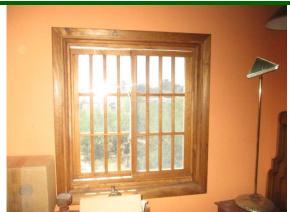

## Mountain Vista Unitarian Universalist Congregation, 3235 W Orange Grove Road, Tucson, AZ, 85741

WINDOWS

Paint has peeled off the south facing window frames. The wood has weathered/deteriorated. They should be painted immediately, to protect the wood from further deterioration.