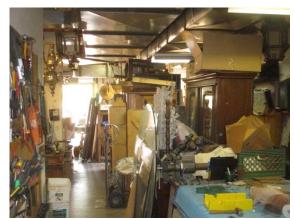

## Mountain Vista Unitarian Universalist Congregation, 3235 W Orange Grove Road, Tucson, AZ, 85741

1st Floor Storage & Work Area:

| 2ND FLOOR STORAGE & OFFICE | G | F | P | NI | NA |
|----------------------------|---|---|---|----|----|
| CEILINGS                   |   | Ø |   |    |    |
| WALLS                      | Ø |   |   |    |    |
| FLOOR / FINISH             |   | Ø |   |    |    |
| INTERIOR DOORS/HARDWARE    | Ø |   |   |    |    |
| ELECTRICAL                 | Ø |   |   |    |    |
| HEAT/AIR DISTRIBUTION      | Ø |   |   |    |    |

#### Comments:

There are at least six cracked saltillo tiles. The ceilings are not finished, trusses are exposed.

2nd Floor Storage & Office: Cracked Floor Tiles

nd Floor Storage & Office:

Inspection Date: 10/02/2019

## Mountain Vista Unitarian Universalist Congregation, 3235 W Orange Grove Road, Tucson, AZ, 85741

2nd Floor Storage & Office:

2nd Floor Storage & Office:

nd Floor Storage & Office:

nd Floor Storage & Office: