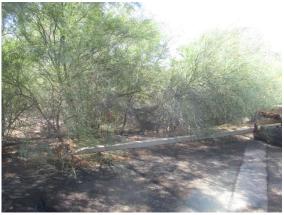

### LANDSCAPING

☑ Recommend Repairs

| G | F | P | NI | NA |
|---|---|---|----|----|
|   |   | V |    |    |

**☑**Trees

#### Comments:

There are a lot of holes in the ground, mostly in the front and east sides, caused by ground squirrels. Most of the trees are severely over grown, especially at the northwest corner of the building, around the exterior covered area, and the southeast corner of the property, near the trash container enclosure. Gravel is thin in most areas.