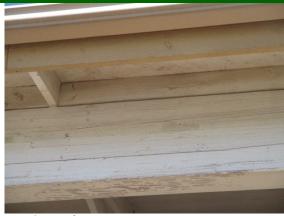

### ATTIC / ROOF FRAMING AND SHEATHING

G F P NI NA
☑ □ □ □ □

☑ Plywood / Panel Board / OSB

**☑**Trusses

#### Comments:

Leaks not always detectable.

Attic / Roof Framing and Sheathing: