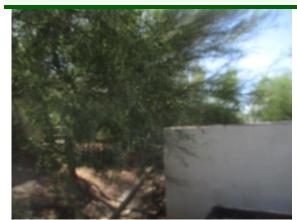

### LANDSCAPING

☑ Recommend Repairs

| G | F | P | NI | NA |
|---|---|---|----|----|
|   |   | V |    |    |

**☑**Trees

#### Comments:

There are a lot of holes in the ground, mostly in the front and east sides, caused by ground squirrels. Most of the trees are severely over grown, especially at the northwest corner of the building, around the exterior covered area, and the southeast corner of the property, near the trash container enclosure. Gravel is thin in most areas.