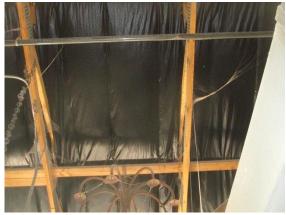

# Mountain Vista Unitarian Universalist Congregation, 3235 W Orange Grove Road, Tucson, AZ, 85741

Attic / Roof

Method of Inspection

☑ Visual from Access

70 % Visible

### ATTIC / ROOF FRAMING AND SHEATHING

G F P NI NA
☑ □ □ □ □

☑ Plywood / Panel Board / OSB

**☑**Trusses

#### Comments:

Leaks not always detectable.

Attic / Roof Framing and Sheathing: