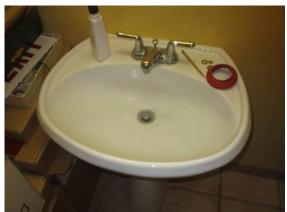

## Mountain Vista Unitarian Universalist Congregation, 3235 W Orange Grove Road, Tucson, AZ, 85741

Womens Bathroom:

Womens Bathroom:

Womens Bathroom:

| MENIC DATINDOOM           | <b>-</b>            |   |   |   |    |    |
|---------------------------|---------------------|---|---|---|----|----|
| MENS BATHROOM             | ☑ Recommend Repairs | G | F | P | NI | NA |
| CEILINGS                  |                     | ☑ |   |   |    |    |
| WALL(S)                   |                     | Ø |   |   |    |    |
| FLOOR / FINISH            |                     | Ø |   |   |    |    |
| INTERIOR DOORS/HARDWARE   |                     | Ø |   |   |    |    |
| ELECTRICAL                |                     | Ø |   |   |    |    |
| HEAT/AIR DISTRIBUTION     |                     | Ø |   |   |    |    |
| COUNTERTOPS / CABINETS    |                     | Ø |   |   |    |    |
| SINK/FAUCET               |                     |   | V |   |    |    |
| WATER CLOSET AND FIXTURES |                     | V |   |   |    |    |

Inspection Date: 10/02/2019

Inspector: Default Inspector

Inspector Phone:

Mountain Vista Unitarian Universalist Congregation, 3235 W Orange Grove Road, Tucson, AZ, 85741

#### Comments:

The sink is slow draining.

Mens Bathroom:

Mens Bathroom:

Mens Bathroom: