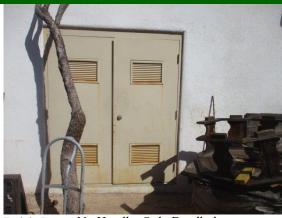

#### Comments:

Freight doors all have some rust, and should be repainted. There is no handle, only a deadbolt, at the double doors. A handle would make it easier to open and close the doors.

Inspection Date: 10/02/2019

# Mountain Vista Unitarian Universalist Congregation, 3235 W Orange Grove Road, Tucson, AZ, 85741

Freight Doors:

Freight Doors: No Handle, Only Deadbolt

Freight Doors:

|--|

| G         | F | P | NI | NA |
|-----------|---|---|----|----|
| $\square$ |   |   |    |    |