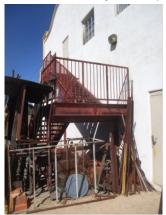

# Mountain Vista Unitarian Universalist Congregation, 3235 W Orange Grove Road, Tucson, AZ, 85741

|                 |                     | G | F | P | NI | NA |
|-----------------|---------------------|---|---|---|----|----|
| EXTERIOR STAIRS | ☑ Recommend Repairs |   | Ø |   |    |    |

#### Comments:

The stairs are rusty. Rust spots should be sanded and primed.

**Exterior Stairs:** 

**Exterior Stairs:** 

**Exterior Stairs:** 

**Exterior Stairs:** 