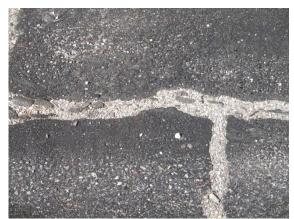

# Mountain Vista Unitarian Universalist Congregation, 3235 W Orange Grove Road, Tucson, AZ, 85741

Grading / Drainage:

Grading / Drainage: West

Grading / Drainage: West

| PARKING LOT / DRIVEWAYS | ▼ Recommend Ren |
|-------------------------|-----------------|

☑ Asphalt ☑ Cracks ☑ General Deterioration

#### Comments:

The asphalt parking and driveway areas have a somewhat rough surface. They are past due to be coated and cracks sealed. Coating and sealing slows the rate of deterioration of the asphalt. The parking stripes are faded, should be repainted.