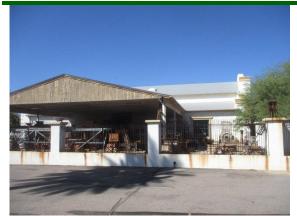

# Mountain Vista Unitarian Universalist Congregation, 3235 W Orange Grove Road, Tucson, AZ, 85741

|              |                     | G | F | P                   | NI | NA |
|--------------|---------------------|---|---|---------------------|----|----|
| COVERED AREA | ☑ Recommend Repairs |   |   | $\overline{\Delta}$ |    |    |

#### Comments:

The east facing siding should be painted asap. Paint protects the wood from deterioration. Only about 4 of the ceiling lights turned on, out of about 16 fixtures.

Covered Area:

Covered Area: