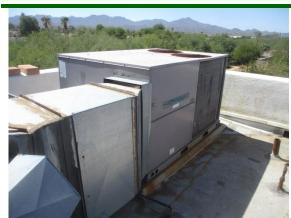

### **HEATING 1ST FLOOR WEST**

☑ Recommend Repairs

| Brand: Carrier          | Model: 48HJD012      | BTUs: 0 | Age: 18 Year(s) |
|-------------------------|----------------------|---------|-----------------|
| Design Life: 20 Year(s) | SerialNo: 0601G30474 |         |                 |
|                         |                      |         |                 |

#### Comments:

This is a gas package unit, a gas furnace and electric air conditioner packaged in one HVAC unit.

The gas pipe at the unit is rusty. The pipe should be sanded, primed and painted to protect it from further deterioration.

Heat Exchanger - Unable to detect cracks/holes without dismantling unit.

Heating 1st Floor West:

Inspection Date: 10/02/2019

Inspector: Default Inspector

Inspector Phone:

## Mountain Vista Unitarian Universalist Congregation, 3235 W Orange Grove Road, Tucson, AZ, 85741

| HEATING1ST FLOOR EAST                  |                                         |         | ☑ Recommend Repairs |       |    |   |    |    |  |  |
|----------------------------------------|-----------------------------------------|---------|---------------------|-------|----|---|----|----|--|--|
| Brand: Carrier Design Life: 20 Year(s) | Model: 48HJD012<br>SerialNo: 0601G30475 | BTUs: 0 | Age: 18             | Year( | s) |   |    |    |  |  |
| <b></b> Gas                            | ☑ Forced Air                            |         |                     |       |    |   |    |    |  |  |
|                                        |                                         |         |                     | i F   | 7  | P | NI | NA |  |  |

#### Comments:

OPERATION

This is a gas package unit, a gas furnace and electric air conditioner packaged in one HVAC unit.

The gas pipe at the unit is rusty. The pipe should be sanded, primed and painted to protect it from further deterioration.