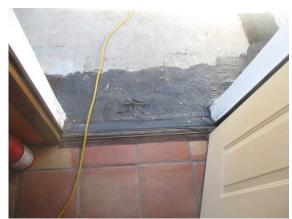

#### Comments:

There has been an on and off roof leak at the door to the west flat roof area. That section of roof needs patching and coating. The majority of the roof is corrugated metal roofing, which should last 50 years, with minimal maintenance. RoofSavers, 520-884-1288, RoofSmart, 520-797-5656 and RoofFixers, 520-818-8485, all do free inspections and estimates. I recommend calling one of them for additional evaluation and repair.

# Mountain Vista Unitarian Universalist Congregation, 3235 W Orange Grove Road, Tucson, AZ, 85741

Roofing: Southeast Roof

Roofing:

Roofing:

Roofing: West

Roofing:

Roofing: Roof Leak At Door

Inspection Date: 10/02/2019