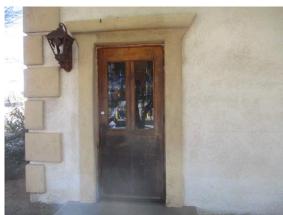

#### **MAIN DOORS**

✓Wood

⊻ Wood

#### Comments:

The wood doors are not sealed well. And they need new weather strip, especially at the gap between the double doors.

Main Doors:

Main Doors:

Inspection Date: 10/02/2019

Inspector: Default Inspector Inspector Phone:

# Mountain Vista Unitarian Universalist Congregation, 3235 W Orange Grove Road, Tucson, AZ, 85741

Main Doors:

Main Doors:

Main Doors:

|               |                     | G | F                       | P | NI | NA |
|---------------|---------------------|---|-------------------------|---|----|----|
| FREIGHT DOORS | ☑ Recommend Repairs |   | $\overline{\mathbf{V}}$ |   |    |    |