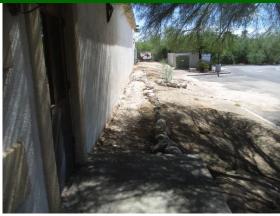

#### Comments:

The ground should be built up around the concrete walk at the northwest corner of the building, to give the concrete sufficient support at the edges, and prevent it from cracking.

Flatwork / Sidewalks: