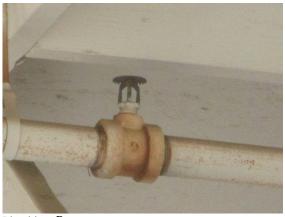

### **ROOF DRAINAGE SYSTEM**

 GE SYSTEM
 □
 □
 □
 □
 □
 □
 □
 □
 □
 □
 □
 □
 □
 □
 □
 □
 □
 □
 □
 □
 □
 □
 □
 □
 □
 □
 □
 □
 □
 □
 □
 □
 □
 □
 □
 □
 □
 □
 □
 □
 □
 □
 □
 □
 □
 □
 □
 □
 □
 □
 □
 □
 □
 □
 □
 □
 □
 □
 □
 □
 □
 □
 □
 □
 □
 □
 □
 □
 □
 □
 □
 □
 □
 □
 □
 □
 □
 □
 □
 □
 □
 □
 □
 □
 □
 □
 □
 □
 □
 □
 □
 □
 □
 □
 □
 □
 □
 □
 □
 □
 □
 □
 □
 □
 □
 □
 □
 □
 □
 □
 □
 □
 □
 □
 □
 □
 □

### 

Gutters along the west side of the building would have prevented the erosion in that area.

The existing gutters are at the exterior covered area and the east side.

There are two scuppers/roof drains at the flat roof area.