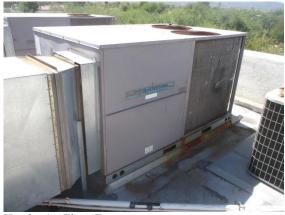

#### **COOLING 1ST FLOOR EAST**

Brand: Carrier Model: 48HJD012 Size: 10 tons Age: 18 Year(s)

Design Life: 20 Year(s) SerialNo: 0601G30475

☑ Electric ☑ Central Air

#### Comments:

This is a gas package unit, a gas furnace and electric air conditioner packaged in one HVAC unit.

Cooling 1st Floor East:

G

 $\overline{\mathbf{Q}}$ 

NI

NA

Cooling 1st Floor East: