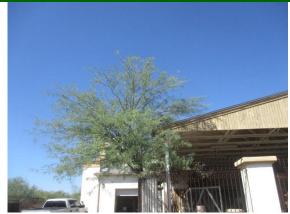

### LANDSCAPING

☑ Recommend Repairs

| G | F | P | NI | NA |
|---|---|---|----|----|
|   |   | V |    |    |

**☑**Trees

#### Comments:

There are a lot of holes in the ground, mostly in the front and east sides, caused by ground squirrels. Most of the trees are severely over grown, especially at the northwest corner of the building, around the exterior covered area, and the southeast corner of the property, near the trash container enclosure. Gravel is thin in most areas.