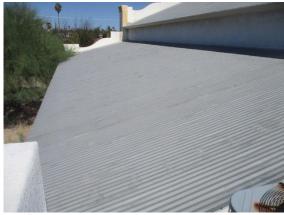

#### Comments:

Loading Dock:

|                   |                         |           |               | G | F | P | NI | NA |
|-------------------|-------------------------|-----------|---------------|---|---|---|----|----|
| ROOFING           |                         | ☑ Recor   | nmend Repairs |   | Ø |   |    |    |
| Age: 18 Year(s)   | Design Life: 50 Year(s) | Layers: 1 | 100% Visible  |   |   |   |    |    |
| ☑ Ladder at Eaves | ☑ Walked On             | ✓Metal    |               |   |   |   |    |    |

#### Comments:

There has been an on and off roof leak at the door to the west flat roof area. That section of roof needs patching and coating. The majority of the roof is corrugated metal roofing, which should last 50 years, with minimal maintenance. RoofSavers, 520-884-1288, RoofSmart, 520-797-5656 and RoofFixers, 520-818-8485, all do free inspections and estimates. I recommend calling one of them for additional evaluation and repair.