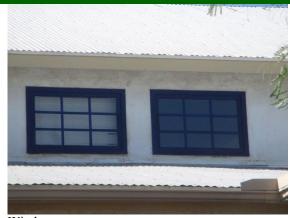

# Mountain Vista Unitarian Universalist Congregation, 3235 W Orange Grove Road, Tucson, AZ, 85741

**Exterior Surface:** 

|         |                     | G | F | P | NI | NA |
|---------|---------------------|---|---|---|----|----|
| WINDOWS | ☑ Recommend Repairs |   |   | Ø |    |    |

☑ Wood ☐ Insulated Pane(s)

#### Comments:

Paint has peeled off the south facing window frames. The wood has weathered/deteriorated. They should be painted immediately, to protect the wood from further deterioration.

Windows:

Windows:

# Mountain Vista Unitarian Universalist Congregation, 3235 W Orange Grove Road, Tucson, AZ, 85741

Windows: Needs Paint

 $\overline{\mathbf{V}}$ 

Windows:

☑ Recommend Repairs

## Mountain Vista Unitarian Universalist Congregation, 3235 W Orange Grove Road, Tucson, AZ, 85741

WINDOWS

Paint has peeled off the south facing window frames. The wood has weathered/deteriorated. They should be painted immediately, to protect the wood from further deterioration.