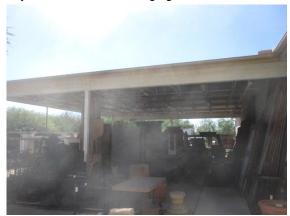

# Mountain Vista Unitarian Universalist Congregation, 3235 W Orange Grove Road, Tucson, AZ, 85741

|              |                     | G | F | P                   | NI | NA |
|--------------|---------------------|---|---|---------------------|----|----|
| COVERED AREA | ☑ Recommend Repairs |   |   | $\overline{\Delta}$ |    |    |

#### Comments:

The east facing siding should be painted asap. Paint protects the wood from deterioration. Only about 4 of the ceiling lights turned on, out of about 16 fixtures.

Covered Area:

Covered Area: