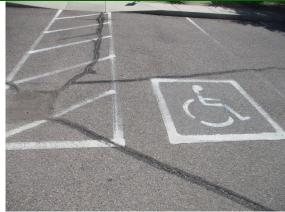

☑ Asphalt ☑ Cracks ☑ General Deterioration

#### Comments:

The asphalt parking and driveway areas have a somewhat rough surface. They are past due to be coated and cracks sealed. Coating and sealing slows the rate of deterioration of the asphalt. The parking stripes are faded, should be repainted.

# Mountain Vista Unitarian Universalist Congregation, 3235 W Orange Grove Road, Tucson, AZ, 85741

Parking Lot / Driveways:

Parking Lot / Driveways: Parking Stripes Faded

☑ Recommend Repairs

 $\overline{\mathbf{V}}$ 