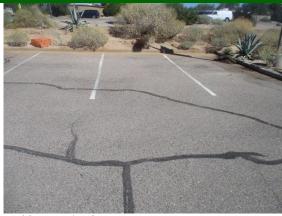

# Mountain Vista Unitarian Universalist Congregation, 3235 W Orange Grove Road, Tucson, AZ, 85741

Grading / Drainage:

Grading / Drainage: West

Grading / Drainage: West

| PARKING LOT / DRIVEWAYS | ▼ Recommend Ren |
|-------------------------|-----------------|

☑ Asphalt ☑ Cracks ☑ General Deterioration

#### Comments:

The asphalt parking and driveway areas have a somewhat rough surface. They are past due to be coated and cracks sealed. Coating and sealing slows the rate of deterioration of the asphalt. The parking stripes are faded, should be repainted.

# Mountain Vista Unitarian Universalist Congregation, 3235 W Orange Grove Road, Tucson, AZ, 85741

Parking Lot / Driveways:

Parking Lot / Driveways: Parking Stripes Faded

☑ Recommend Repairs

 $\overline{\mathbf{V}}$ 