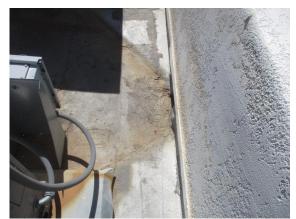

#### Comments:

There has been an on and off roof leak at the door to the west flat roof area. That section of roof needs patching and coating. The majority of the roof is corrugated metal roofing, which should last 50 years, with minimal maintenance. RoofSavers, 520-884-1288, RoofSmart, 520-797-5656 and RoofFixers, 520-818-8485, all do free inspections and estimates. I recommend calling one of them for additional evaluation and repair.