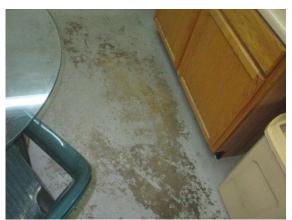

## Mountain Vista Unitarian Universalist Congregation, 3235 W Orange Grove Road, Tucson, AZ, 85741

Paint is worn off the floor. It should be repainted. There is a leak at the base of the faucet spout.

Break Room:

Break Room:

Break Room:

Break Room: Leak