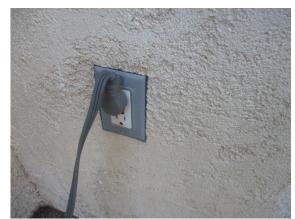

eeds to replace the light bulbs on all of them.

Paint has peeled off some of the west fascia. It should be repainted asap.

The whole building is over due for a repainting. Hairline cracks show through at most of the mortar joints in the block walls.

Neither of the two GFCI outlets tripped when tested. They should both be replaced. The outlet west of the front entrance is missing a cover-a bubble type cover should be installed, as the irrigation timer is permanently plugged in.

Inspection Date: 10/02/2019

Inspector: Default Inspector

Email:

02/2019 Inspector Phone:



# Mountain Vista Unitarian Universalist Congregation, 3235 W Orange Grove Road, Tucson, AZ, 85741



Exterior Surface:



Exterior Surface:



**Exterior Surface:** 



**Exterior Surface:** 



**Exterior Surface:** 



Exterior Surface:

Inspection Date: 10/02/2019

Inspector: Default Inspector Inspector Phone:



# Mountain Vista Unitarian Universalist Congregation, 3235 W Orange Grove Road, Tucson, AZ, 85741







**Exterior Surface:** 

|         |                     | G | F | P | NI | NA |
|---------|---------------------|---|---|---|----|----|
| WINDOWS | ☑ Recommend Repairs |   |   | Ø |    |    |

☑ Wood ☐ Insulated Pane(s)

#### Comments:

Paint has peeled off the south facing window frames. The wood has weathered/deteriorated. They should be painted immediately, to protect the wood from further deterioration.



Windows:



Windows:

Inspection Date: 10/02/2019

Inspector: Default Inspector Inspector Phone:



# Mountain Vista Unitarian Universalist Congregation, 3235 W Orange Grove Road, Tu