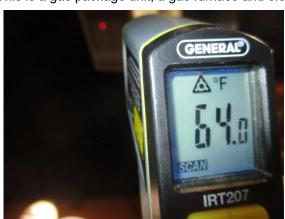

#### Comments:

This is a gas package unit, a gas furnace and electric air conditioner packaged in one HVAC unit.

The gas pipe at the unit is rusty. The pipe should be sanded, primed and painted to protect it from further deterioration.