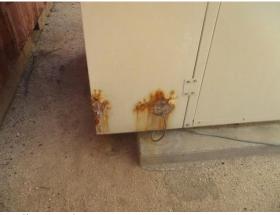

#### Comments:

This is a gas package unit, a gas furnace and electric air conditioner packaged in one HVAC unit.

The gas pipe at the unit is rusty. The pipe should be sanded, primed and painted to protect it from further deterioration.

Heat Exchanger - Unable to detect cracks/holes without dismantling unit.

Heating 1st Floor West:

Inspection Date: 10/02/2019

Inspector: Default Inspector

Inspector Phone: