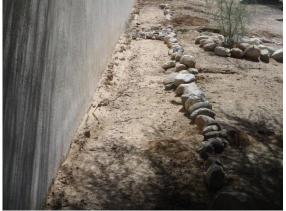

#### Comments:

The ground should be built up around the concrete walk at the northwest corner of the building, to give the concrete sufficient support at the edges, and prevent it from cracking.

Flatwork / Sidewalks: