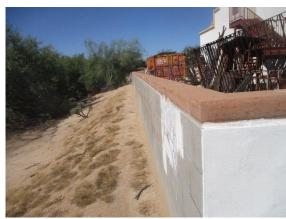

#### Comments:

Most of the front and west side drain to just west of the southeast corner of the property.

The area west of the building drains to the neighbors property. Dirt has washed on to the neighboring property. Lack of a gutter has resulted in rain poring over the west side of the building to wash away dirt. The dirt at the building should be the high point, then slope down from there. Some earthwork is needed to adjust the slope. Then heavy gravel should be applied on top of the dirt to prevent erosion.