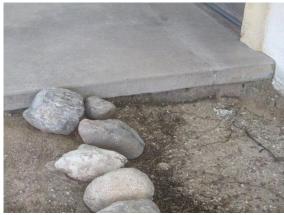

### FLATWORK / SIDEWALKS

**☑**Concrete

#### Comments:

The ground should be built up around the concrete walk at the northwest corner of the building, to give the concrete sufficient support at the edges, and prevent it from cracking.

Flatwork / Sidewalks:

Flatwork / Sidewalks: Ground Should Be Built Up

Inspection Date: 10/02/2019

Inspector: Default Inspector Inspector Phone:

Email:

NI

NA