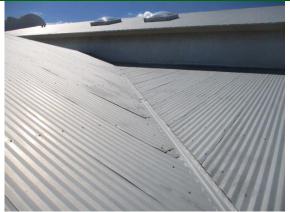

#### Comments:

Loading Dock:

|                   |                         |           |               | G | F | P | NI | NA |
|-------------------|-------------------------|-----------|---------------|---|---|---|----|----|
| ROOFING           |                         | ☑ Recor   | nmend Repairs |   | Ø |   |    |    |
| Age: 18 Year(s)   | Design Life: 50 Year(s) | Layers: 1 | 100% Visible  |   |   |   |    |    |
| ☑ Ladder at Eaves | ☑ Walked On             | ✓Metal    |               |   |   |   |    |    |

#### Comments:

There has been an on and off roof leak at the door to the west flat roof area. That section of roof needs patching and coating. The majority of the roof is corrugated metal roofing, which should last 50 years, with minimal maintenance. RoofSavers, 520-884-1288, RoofSmart, 520-797-5656 and RoofFixers, 520-818-8485, all do free inspections and estimates. I recommend calling one of them for additional evaluation and repair.