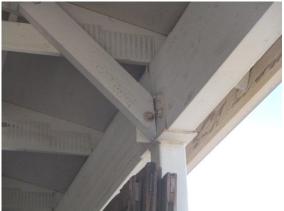

# Mountain Vista Unitarian Universalist Congregation, 3235 W Orange Grove Road, Tucson, AZ, 85741

|              |                     | G | F | P                   | NI | NA |
|--------------|---------------------|---|---|---------------------|----|----|
| COVERED AREA | ☑ Recommend Repairs |   |   | $\overline{\Delta}$ |    |    |

#### Comments:

The east facing siding should be painted asap. Paint protects the wood from deterioration. Only about 4 of the ceiling lights turned on, out of about 16 fixtures.

Covered Area:

Covered Area: