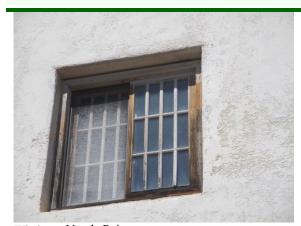

#### Comments:

Paint has peeled off the south facing window frames. The wood has weathered/deteriorated. They should be painted immediately, to protect the wood from further deterioration.

Windows:

Windows:

## Mountain Vista Unitarian Universalist Congregation, 3235 W Orange Grove Road, Tucson, AZ, 85741

WINDOWS

Paint has peeled off the south facing window frames. The wood has weathered/deteriorated. They should be painted immediately, to protect the wood from further deterioration.