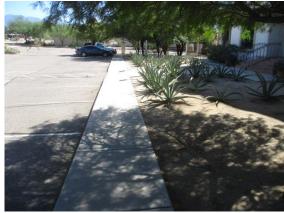

### FLATWORK / SIDEWALKS

**☑**Concrete

#### Comments:

The ground should be built up around the concrete walk at the northwest corner of the building, to give the concrete sufficient support at the edges, and prevent it from cracking.

Flatwork / Sidewalks:

Flatwork / Sidewalks: Ground Should Be Built Up

Inspection Date: 10/02/2019

Inspector: Default Inspector Inspector Phone:

Email:

NI

NA