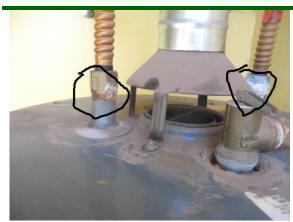

#### Comments:

This is a gas package unit, a gas furnace and electric air conditioner packaged in one HVAC unit.

The gas pipe at the unit is rusty. The pipe should be sanded, primed and painted to protect it from further deterioration.

Heat Exchanger - Unable to detect cracks/holes without dismantling unit.

Heating 1st Floor West:

Inspection Date: 10/02/2019

Inspector: Default Inspector

Inspector Phone:

#### Comments:

OPERATION

This is a gas package unit, a gas furnace and electric air conditioner packaged in one HVAC unit.

The gas pipe at the unit is rusty. The pipe should be sanded, primed and painted to protect it from further deterioration.