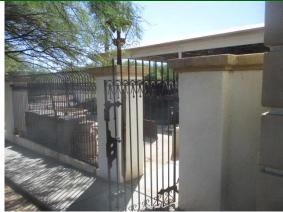

#### Comments:

**☑** Masonry

The wrought iron is all rusty, and not sealed. It should be sealed to prevent rust from staining the masonry walls. All the masonry wall in the vicinity of the rusty wrought iron railings is stained.

#### FENCES / ENCLOSURES

**POOR** 

The wrought iron is all rusty, and not sealed. It should be sealed to prevent rust from staining the masonry walls.

All the masonry wall in the vicinity of the rusty wrought iron railings is stained.