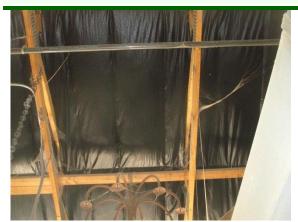

# Mountain Vista Unitarian Universalist Congregation, 3235 W Orange Grove Road, Tucson, AZ, 85741

Attic / Roof

Method of Inspection

☑ Visual from Access

70 % Visible

### ATTIC / ROOF FRAMING AND SHEATHING

G F P NI NA
☑ □ □ □ □

☑ Plywood / Panel Board / OSB

**☑**Trusses

#### Comments:

Leaks not always detectable.

Attic / Roof Framing and Sheathing: