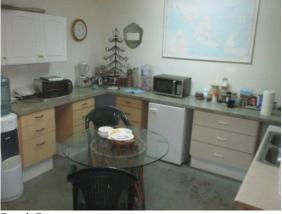

| BREAK ROOM                                                   | ☑ Recommend Repairs | G | F | P | NI | NA |
|--------------------------------------------------------------|---------------------|---|---|---|----|----|
| CEILINGS                                                     |                     | Ø |   |   |    |    |
| WALLS                                                        |                     | Ø |   |   |    |    |
| FLOOR/FINISH                                                 |                     |   |   | Ø |    |    |
| INTERIOR DOORS/HARDWARE                                      |                     | Ø |   |   |    |    |
| ELECTRICAL (RANDOM SAMPLING OF OUTLETS, SWITCHES, FIXTURES.) |                     | Ø |   |   |    |    |
| HEAT/AIR DISTRIBUTION                                        |                     | Ø |   |   |    |    |
| PLUMBING                                                     |                     |   | V |   |    |    |

#### Comments:

Inspection Date: 10/02/2019

Inspector: Default Inspector

Inspector Phone:

## Mountain Vista Unitarian Universalist Congregation, 3235 W Orange Grove Road, Tucson, AZ, 85741

Paint is worn off the floor. It should be repainted. There is a leak at the base of the faucet spout.

Break Room:

Break Room:

Break Room:

Break Room: Leak

## Mountain Vista Unitarian Universalist Congregation, 3235 W Orange Grove Road, Tucson, AZ, 85741

Break Room: