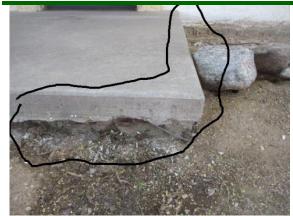

### FLATWORK / SIDEWALKS

**☑**Concrete

#### Comments:

The ground should be built up around the concrete walk at the northwest corner of the building, to give the concrete sufficient support at the edges, and prevent it from cracking.

Flatwork / Sidewalks:

Flatwork / Sidewalks: Ground Should Be Built Up

Inspection Date: 10/02/2019

Inspector: Default Inspector Inspector Phone:

Email:

NI

NA