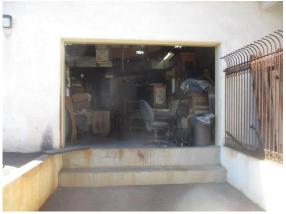

## Mountain Vista Unitarian Universalist Congregation, 3235 W Orange Grove Road, Tucson, AZ, 85741

Showroom:

| 1ST FLOOR STORAGE & WORK AREA | G | F | P | NI | NA |
|-------------------------------|---|---|---|----|----|
| CEILINGS                      |   | Ø |   |    |    |
| WALLS                         | Ø |   |   |    |    |
| FLOOR / FINISH                |   | Ø |   |    |    |
| INTERIOR DOORS/HARDWARE       | ☑ |   |   |    |    |
| ELECTRICAL                    | V |   |   |    |    |
| HEAT/AIR DISTRIBUTION         | Ø |   |   |    |    |

#### Comments:

The ceiling trusses are exposed. There is no drywall in the ceiling. The floor is bare concrete.

1st Floor Storage & Work Area:

st Floor Storage & Work Area:

Inspection Date: 10/02/2019

Inspector: Default Inspector