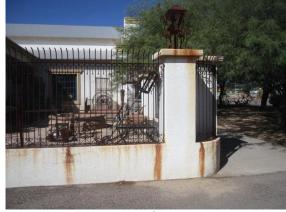

|                     |                     | G | F | P | NI | NA |
|---------------------|---------------------|---|---|---|----|----|
| FENCES / ENCLOSURES | ☑ Recommend Repairs |   |   | Ø |    |    |

#### Comments:

**☑** Masonry

The wrought iron is all rusty, and not sealed. It should be sealed to prevent rust from staining the masonry walls. All the masonry wall in the vicinity of the rusty wrought iron railings is stained.

The rear block wall is not painted, and it has graffiti on it, all along the rear and southwest corner.

Inspection Date: 10/02/2019

Inspector: Default Inspector Inspector Phone:

☑ Wrought Iron

# Mountain Vista Unitarian Universalist Congregation, 3235 W Orange Grove Road, Tucson, AZ, 85741

Fences / Enclosures:

Fences / Enclosures:

Fences / Enclosures:

Fences / Enclosures: Rust Stains

Fences / Enclosures: