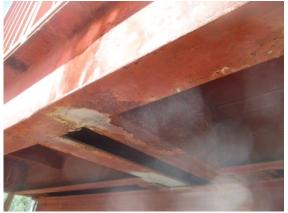

## Mountain Vista Unitarian Universalist Congregation, 3235 W Orange Grove Road, Tucson, AZ, 85741

|              | G | F | P | NI | NA |
|--------------|---|---|---|----|----|
| LOADING DOCK | Ø |   |   |    |    |

#### Comments:

Loading Dock:

|                   |                         |           |               | G | F | P | NI | NA |
|-------------------|-------------------------|-----------|---------------|---|---|---|----|----|
| ROOFING           |                         | ☑ Recor   | nmend Repairs |   | Ø |   |    |    |
| Age: 18 Year(s)   | Design Life: 50 Year(s) | Layers: 1 | 100% Visible  |   |   |   |    |    |
| ☑ Ladder at Eaves | ☑ Walked On             | ✓Metal    |               |   |   |   |    |    |

#### Comments:

There has been an on and off roof leak at the door to the west flat roof area. That section of roof needs patching and coating. The majority of the roof is corrugated metal roofing, which should last 50 years, with minimal maintenance. RoofSavers, 520-884-1288, RoofSmart, 520-797-5656 and RoofFixers, 520-818-8485, all do free inspections and estimates. I recommend calling one of them for additional evaluation and repair.