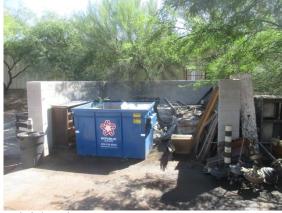

### **DEBRIS/TRASH**

NI ☑ Recommend Repairs 

#### Comments:

There is a lot of debris from trees, and uncollected trash from the business, in and around the trash container enclosure at the southeast corner of the property.

Debris/Trash:

Debris/Trash: