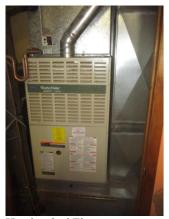

### **HEATING 1ST FLOOR WEST**

☑ Recommend Repairs

| Brand: Carrier          | Model: 48HJD012      | BTUs: 0 | Age: 18 Year(s) |
|-------------------------|----------------------|---------|-----------------|
| Design Life: 20 Year(s) | SerialNo: 0601G30474 |         |                 |
|                         |                      |         |                 |

☐ Gas ☐ Forced Air

|           | G | F | P | NI | NA |
|-----------|---|---|---|----|----|
| OPERATION | Ø |   |   |    |    |

#### Comments:

This is a gas package unit, a gas furnace and electric air conditioner packaged in one HVAC unit.

The gas pipe at the unit is rusty. The pipe should be sanded, primed and painted to protect it from further deterioration.

Heat Exchanger - Unable to detect cracks/holes without dismantling unit.

Heating 1st Floor West:

Inspection Date: 10/02/2019

Inspector: Default Inspector

Inspector Phone: