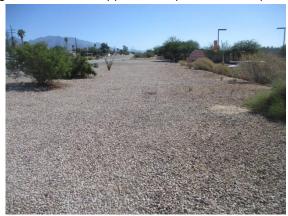

### LANDSCAPING

☑ Recommend Repairs

| G | F | P | NI | NA |
|---|---|---|----|----|
|   |   | V |    |    |

**☑**Trees

#### Comments:

There are a lot of holes in the ground, mostly in the front and east sides, caused by ground squirrels. Most of the trees are severely over grown, especially at the northwest corner of the building, around the exterior covered area, and the southeast corner of the property, near the trash container enclosure. Gravel is thin in most areas.

Landscaping:

Landscaping: Holes In Ground

Inspection Date: 10/02/2019

Inspector: Default Inspector

Inspector Phone: