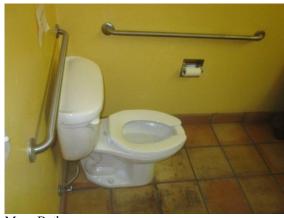

# Mountain Vista Unitarian Universalist Congregation, 3235 W Orange Grove Road, Tucson, AZ, 85741

| EMPLOYEE BATHROOM         | ☑ Recommend Repairs | G | F | P | NI | NA |
|---------------------------|---------------------|---|---|---|----|----|
| CEILINGS                  | •                   | Ø |   |   |    |    |
| WALL(S)                   |                     | Ø |   |   |    |    |
| FLOOR / FINISH            |                     | Ø |   |   |    |    |
| INTERIOR DOORS/HARDWARE   |                     | ☑ |   |   |    |    |
| ELECTRICAL                |                     | Ø |   |   |    |    |
| HEAT/AIR DISTRIBUTION     |                     | Ø |   |   |    |    |
| COUNTERTOPS / CABINETS    |                     |   |   |   |    | Ø  |
| SINK/FAUCET               |                     | Ø |   |   |    |    |
| WATER CLOSET AND FIXTURES |                     |   |   | Ø |    |    |

#### Comments:

The toilet is out of commission. There is a leak between the tank and bowl. The seller ordered the parts needed to fix it.

Employee Bathroom:

Employee Bathroom:

Inspection Date: 10/02/2019

Inspector: Default Inspector Inspector Phone: