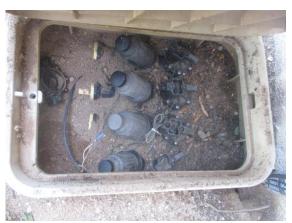

## Mountain Vista Unitarian Universalist Congregation, 3235 W Orange Grove Road, Tucson, AZ, 85741

|                 |                     | G | F | P | NI | NA |
|-----------------|---------------------|---|---|---|----|----|
| DRIP IRRIGATION | ☑ Recommend Repairs |   |   | Ø |    |    |

# of Zones: 4

☑ Automatic

#### Comments:

The seller has not run the irrigation system for many years. He tried to turn it on, but nothing happened. Two of the four valves' wiring are not connected. Also, some tubing is run along the surface. All tubing should be buried, to protect it from getting damaged.

When I returned on Thursday, the seller said he got two of the zones, the ones with the wiring connected, to run, but that there were leaks at the valves.

Underground leaks may not be detected.

**Drip Irrigation:** 

Drip Irrigation:

Inspection Date: 10/02/2019

Inspector: Default Inspector

Inspector Phone: