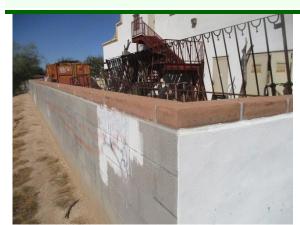

The rear block wall is not painted, and it has graffiti on it, all along the rear and southwest corner.

Inspection Date: 10/02/2019

Inspector: Default Inspector Inspector Phone:

☑ Wrought Iron

#### FENCES / ENCLOSURES

**POOR** 

The wrought iron is all rusty, and not sealed. It should be sealed to prevent rust from staining the masonry walls.

All the masonry wall in the vicinity of the rusty wrought iron railings is stained.

The rear block wall is not painted, and it has graffiti on it, all along the rear and southwest corner.

LANDSCAPING

There are a lot of holes in the ground, mostly in the front and east sides, caused by ground squirrels. Most of the trees are severely over grown, especially at the northwest corner of the building, around the exterior covered area, and the southeast corner of the property, near the trash container enclosure.