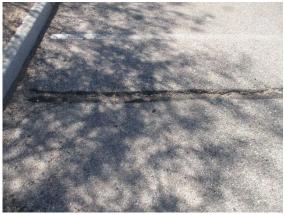

# Mountain Vista Unitarian Universalist Congregation, 3235 W Orange Grove Road, Tucson, AZ, 85741

Grading / Drainage:

Grading / Drainage: West

Grading / Drainage: West

| PARKING LOT / DRIVEWAYS | ▼ Recommend Ren |
|-------------------------|-----------------|

☑ Asphalt ☑ Cracks ☑ General Deterioration

#### Comments:

The asphalt parking and driveway areas have a somewhat rough surface. They are past due to be coated and cracks sealed. Coating and sealing slows the rate of deterioration of the asphalt. The parking stripes are faded, should be repainted.