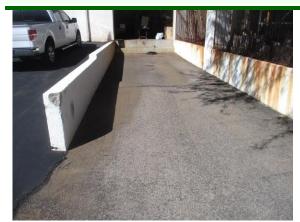

☑ Asphalt ☑ Cracks ☑ General Deterioration

#### Comments:

The asphalt parking and driveway areas have a somewhat rough surface. They are past due to be coated and cracks sealed. Coating and sealing slows the rate of deterioration of the asphalt. The parking stripes are faded, should be repainted.