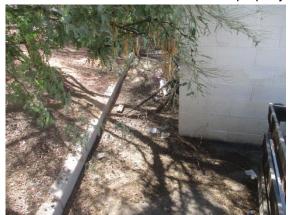

### LANDSCAPING

☑ Recommend Repairs

| G | F | P | NI | NA |
|---|---|---|----|----|
|   |   | V |    |    |

**☑**Trees

#### Comments:

There are a lot of holes in the ground, mostly in the front and east sides, caused by ground squirrels. Most of the trees are severely over grown, especially at the northwest corner of the building, around the exterior covered area, and the southeast corner of the property, near the trash container enclosure. Gravel is thin in most areas.

Landscaping:

Landscaping: Holes In Ground

Inspection Date: 10/02/2019

Inspector: Default Inspector

Inspector Phone: