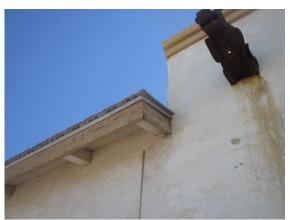

### **EXTERIOR SURFACE**

☑ Recommend Repairs

| ☑Wood                       | ☑ Masonry Stucco |   |   |   |   |    |    |
|-----------------------------|------------------|---|---|---|---|----|----|
|                             |                  | ( | G | F | P | NI | NA |
| EXTERIOR WALL FINISH        |                  | [ |   |   |   |    |    |
| EXTERIOR FAUCETS            |                  | ] |   |   |   |    |    |
| EXTERIOR ELECTRICAL OUTLETS |                  | ] |   |   | Ø |    |    |
| EXTERIOR LIGHTING AND       | SIGNAGE          | ] |   |   |   |    |    |

#### Comments:

The exterior light pole fixtures have not been used for a long time. The seller says he needs to replace the light bulbs on all of them.

Paint has peeled off some of the west fascia. It should be repainted asap.

The whole building is over due for a repainting. Hairline cracks show through at most of the mortar joints in the block walls.

Neither of the two GFCI outlets tripped when tested. They should both be replaced. The outlet west of the front entrance is missing a cover-a bubble type cover should be installed, as the irrigation timer is permanently plugged in.