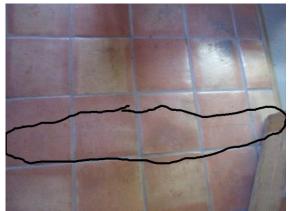

#### Comments:

There are at least six cracked saltillo tiles. The ceilings are not finished, trusses are exposed.

2nd Floor Storage & Office: Cracked Floor Tiles

nd Floor Storage & Office:

Inspection Date: 10/02/2019