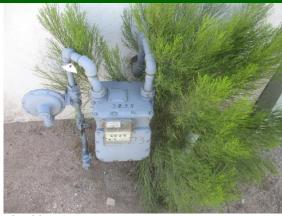

# Mountain Vista Unitarian Universalist Congregation, 3235 W Orange Grove Road, Tucson, AZ, 85741

Electrical:

| PLUMI      | BING            |                            | <ul><li>☑ Monitor Condition</li><li>☑ Recommend Repairs</li></ul> |   |   |   |    |    |
|------------|-----------------|----------------------------|-------------------------------------------------------------------|---|---|---|----|----|
| Water Ser  | rvice           |                            |                                                                   |   |   |   |    |    |
| ☑ Water Pu | ıblic           | ☑ Shut Off Location: North |                                                                   |   |   |   |    |    |
| Fuel Serv  | ice             |                            |                                                                   |   |   |   |    |    |
| ☑ Shut Off | Location: West  |                            |                                                                   |   |   |   |    |    |
|            |                 |                            |                                                                   | G | F | P | NI | NA |
| SUPPLY     | <b>☑</b> Copper |                            |                                                                   | Ø |   |   |    |    |
| DRAINS     | ✓ABS            |                            |                                                                   | Ø |   |   |    |    |
| VENTS      | ✓ABS            |                            |                                                                   | V |   |   |    |    |

#### Comments:

GAS

The fire sprinkler system was last inspected in December 2018. It must be inspected annually. Gas pipes at the gas package units are rusty. They should be sanded, primed and painted. Fire sprinkler pipes in the exterior covered area have some rust.