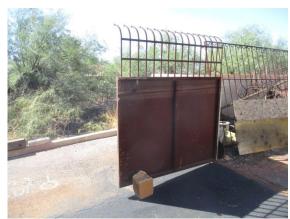

|                     |                     | G | F | P | NI | NA |
|---------------------|---------------------|---|---|---|----|----|
| FENCES / ENCLOSURES | ☑ Recommend Repairs |   |   | Ø |    |    |

#### Comments:

**☑** Masonry

The wrought iron is all rusty, and not sealed. It should be sealed to prevent rust from staining the masonry walls. All the masonry wall in the vicinity of the rusty wrought iron railings is stained.

## Mountain Vista Unitarian Universalist Congregation, 3235 W Orange Grove Road, Tucson, AZ, 85741

Fences / Enclosures: Graffiti

Fences / Enclosures: