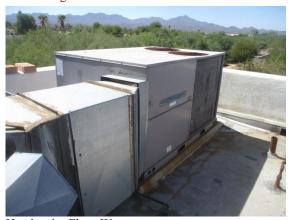

### **COOLING 1ST FLOOR WEST**

Brand: Carrier Model: 48HJD012 Size: 10 tons Age: 18 Year(s)

Design Life: 20 Year(s) SerialNo: 0601G30474

☑ Electric ☑ Central Air

#### Comments:

This is a gas package unit, a gas furnace and electric air conditioner packaged in one HVAC unit.

Inspection Date: 10/02/2019

Inspector: Default Inspector

Inspector Phone:

Email:

P

 $\checkmark$ 

## Mountain Vista Unitarian Universalist Congregation, 3235 W Orange Grove Road, Tucson, AZ, 85741

Cooling 1st Floor West: