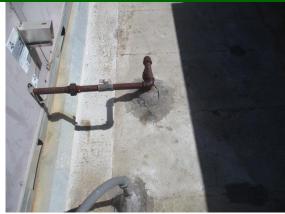

#### Comments:

GAS

The fire sprinkler system was last inspected in December 2018. It must be inspected annually. Gas pipes at the gas package units are rusty. They should be sanded, primed and painted. Fire sprinkler pipes in the exterior covered area have some rust.

# Mountain Vista Unitarian Universalist Congregation, 3235 W Orange Grove Road, Tucson, AZ, 85741

Plumbing:

Plumbing: Rusty

Plumbing:

Plumbing:

Plumbing:

Inspection Date: 10/02/2019

Inspector: Default Inspector Inspector Phone: