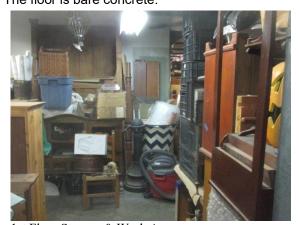

#### Comments:

The ceiling trusses are exposed. There is no drywall in the ceiling. The floor is bare concrete.

1st Floor Storage & Work Area:

st Floor Storage & Work Area:

Inspection Date: 10/02/2019

Inspector: Default Inspector

## Mountain Vista Unitarian Universalist Congregation, 3235 W Orange Grove Road, Tucson, AZ, 85741

1st Floor Storage & Work Area:

| 2ND FLOOR STORAGE & OFFICE | G | F | P | NI | NA |
|----------------------------|---|---|---|----|----|
| CEILINGS                   |   | Ø |   |    |    |
| WALLS                      | Ø |   |   |    |    |
| FLOOR / FINISH             |   | Ø |   |    |    |
| INTERIOR DOORS/HARDWARE    | Ø |   |   |    |    |
| ELECTRICAL                 | Ø |   |   |    |    |
| HEAT/AIR DISTRIBUTION      | Ø |   |   |    |    |