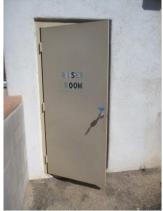

#### **MAIN DOORS**

✓Wood

⊻ Wood

#### Comments:

The wood doors are not sealed well. And they need new weather strip, especially at the gap between the double doors.

Main Doors:

Main Doors:

Inspection Date: 10/02/2019

Inspector: Default Inspector Inspector Phone: