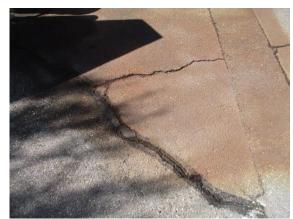

☑ Asphalt ☑ Cracks ☑ General Deterioration

#### Comments:

The asphalt parking and driveway areas have a somewhat rough surface. They are past due to be coated and cracks sealed. Coating and sealing slows the rate of deterioration of the asphalt. The parking stripes are faded, should be repainted.