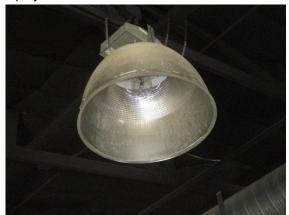

#### Comments:

The east facing siding should be painted asap. Paint protects the wood from deterioration. Only about 4 of the ceiling lights turned on, out of about 16 fixtures.

Covered Area:

Covered Area:

## Mountain Vista Unitarian Universalist Congregation, 3235 W Orange Grove Road, Tucson, AZ, 85741

There are about eight ceiling lights out.

There is a floor/slab crack in the northeast section of the room. I couldn't tell how long it is due to all the items on display. The floor has not been sealed since the building was new.

#### **SHOWROOM**

Electrical

POOR

There are about eight ceiling lights out.

There is a floor/slab crack in the northeast section of the room. I couldn't tell how long it is due to all the items on display. The floor has not been sealed since the building was new.