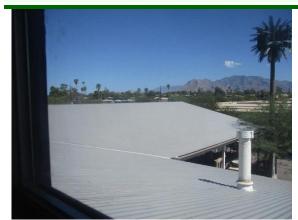

#### Comments:

Loading Dock:

|                   |                         |           |               | G | F | P | NI | NA |
|-------------------|-------------------------|-----------|---------------|---|---|---|----|----|
| ROOFING           |                         | ☑ Recor   | nmend Repairs |   | Ø |   |    |    |
| Age: 18 Year(s)   | Design Life: 50 Year(s) | Layers: 1 | 100% Visible  |   |   |   |    |    |
| ☑ Ladder at Eaves | ☑ Walked On             | ✓Metal    |               |   |   |   |    |    |

#### Comments:

There has been an on and off roof leak at the door to the west flat roof area. That section of roof needs patching and coating. The majority of the roof is corrugated metal roofing, which should last 50 years, with minimal maintenance. RoofSavers, 520-884-1288, RoofSmart, 520-797-5656 and RoofFixers, 520-818-8485, all do free inspections and estimates. I recommend calling one of them for additional evaluation and repair.