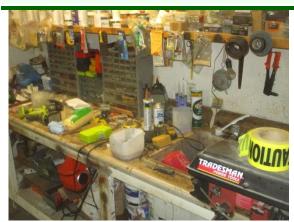

## Mountain Vista Unitarian Universalist Congregation, 3235 W Orange Grove Road, Tucson, AZ, 85741

Showroom:

| 1ST FLOOR STORAGE & WORK AREA | G | F | P | NI | NA |
|-------------------------------|---|---|---|----|----|
| CEILINGS                      |   | Ø |   |    |    |
| WALLS                         | Ø |   |   |    |    |
| FLOOR / FINISH                |   | Ø |   |    |    |
| INTERIOR DOORS/HARDWARE       | ☑ |   |   |    |    |
| ELECTRICAL                    | V |   |   |    |    |
| HEAT/AIR DISTRIBUTION         | Ø |   |   |    |    |

#### Comments:

The ceiling trusses are exposed. There is no drywall in the ceiling. The floor is bare concrete.

1st Floor Storage & Work Area:

st Floor Storage & Work Area:

Inspection Date: 10/02/2019

Inspector: Default Inspector