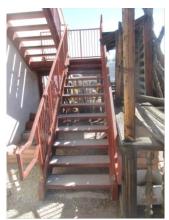

# Mountain Vista Unitarian Universalist Congregation, 3235 W Orange Grove Road, Tucson, AZ, 85741

|                 |                     | G | F | P | NI | NA |
|-----------------|---------------------|---|---|---|----|----|
| EXTERIOR STAIRS | ☑ Recommend Repairs |   | Ø |   |    |    |

#### Comments:

The stairs are rusty. Rust spots should be sanded and primed.

**Exterior Stairs:** 

**Exterior Stairs:** 

**Exterior Stairs:** 

**Exterior Stairs:** 