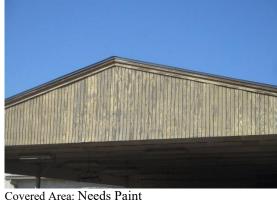

# Mountain Vista Unitarian Universalist Congregation, 3235 W Orange Grove Road, Tucson, AZ, 85741

|              |                     | G | F | P                   | NI | NA |
|--------------|---------------------|---|---|---------------------|----|----|
| COVERED AREA | ☑ Recommend Repairs |   |   | $\overline{\Delta}$ |    |    |

#### Comments:

The east facing siding should be painted asap. Paint protects the wood from deterioration. Only about 4 of the ceiling lights turned on, out of about 16 fixtures.

Covered Area:

Covered Area:

#### **COVERED AREA**

POOR

The east facing siding should be painted asap. Paint protects the wood from deterioration. Only about 4 of the ceiling lights turned on, out of about 16 fixtures.

**DEBRIS/TRASH** 