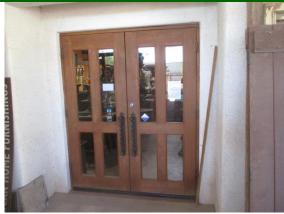

#### **MAIN DOORS**

✓Wood

⊻ Wood

#### Comments:

The wood doors are not sealed well. And they need new weather strip, especially at the gap between the double doors.

Main Doors:

Main Doors:

Inspection Date: 10/02/2019

Inspector: Default Inspector Inspector Phone: