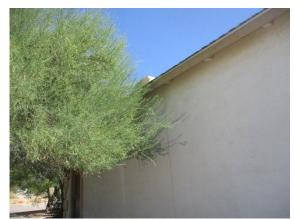

### LANDSCAPING

☑ Recommend Repairs

| G | F | P | NI | NA |
|---|---|---|----|----|
|   |   | V |    |    |

**☑**Trees

#### Comments:

There are a lot of holes in the ground, mostly in the front and east sides, caused by ground squirrels. Most of the trees are severely over grown, especially at the northwest corner of the building, around the exterior covered area, and the southeast corner of the property, near the trash container enclosure. Gravel is thin in most areas.