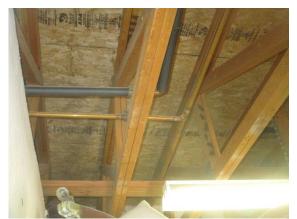

### ATTIC / ROOF FRAMING AND SHEATHING

G F P NI NA
☑ □ □ □ □

☑ Plywood / Panel Board / OSB

**☑**Trusses

#### Comments:

Leaks not always detectable.

Attic / Roof Framing and Sheathing:

#### ATTIC INSULATION

G F P NI NA
☑ □ □ □ □

☑Blanket

Comments:

Inspection Date: 10/02/2019

Inspector: Default Inspector Inspector Phone:

Mountain Vista Unitarian Universalist Congregation, 3235 W Orange Grove Road, Tucson, AZ, 85741

Attic Insulation: