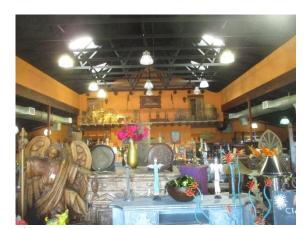

## Mountain Vista Unitarian Universalist Congregation, 3235 W Orange Grove Road, Tucson, AZ, 85741

Upstairs Bathroom: Scratched Wall

Upstairs Bathroom:

Upstairs Bathroom: Missing Plate

| SHOWROOM                | Recommend Repairs | G | F | P | NI | NA |
|-------------------------|-------------------|---|---|---|----|----|
| CEILINGS                |                   | Ø |   |   |    |    |
| WALLS                   |                   | Ø |   |   |    |    |
| FLOOR / FINISH          |                   |   | Ø |   |    |    |
| INTERIOR DOORS/HARDWARE |                   |   |   |   |    | Ø  |
| ELECTRICAL              |                   |   |   | V |    |    |
| HEAT/AIR DISTRIBUTION   |                   | Ø |   |   |    |    |

## Mountain Vista Unitarian Universalist Congregation, 3235 W Orange Grove Road, Tucson, AZ, 85741

There are about eight ceiling lights out.

There is a floor/slab crack in the northeast section of the room. I couldn't tell how long it is due to all the items on display. The floor has not been sealed since the building was new.

Showroom:

Showroom:

Showroom:

Showroom: