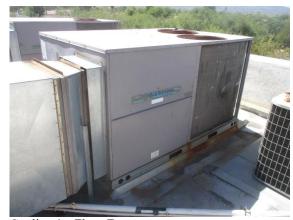

#### Comments:

This is a gas package unit, a gas furnace and electric air conditioner packaged in one HVAC unit.

The gas pipe at the unit is rusty. The pipe should be sanded, primed and painted to protect it from further deterioration.

#### Comments:

This is a gas package unit, a gas furnace and electric air conditioner packaged in one HVAC unit.

Inspection Date: 10/02/2019

Inspector: Default Inspector

Inspector Phone:

Email:

P

 $\checkmark$ 

#### Comments:

This is a gas package unit, a gas furnace and electric air conditioner packaged in one HVAC unit.

Cooling 1st Floor East:

G

 $\overline{\mathbf{Q}}$ 

NI

NA

Cooling 1st Floor East: