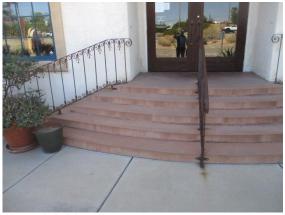

# Mountain Vista Unitarian Universalist Congregation, 3235 W Orange Grove Road, Tucson, AZ, 85741

|                 |                     | G | F | P | NI | NA |
|-----------------|---------------------|---|---|---|----|----|
| EXTERIOR STAIRS | ☑ Recommend Repairs |   | Ø |   |    |    |

#### Comments:

The stairs are rusty. Rust spots should be sanded and primed.

**Exterior Stairs:** 

**Exterior Stairs:** 

**Exterior Stairs:** 

**Exterior Stairs:** 