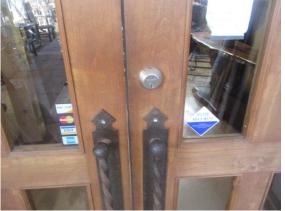

#### **MAIN DOORS**

✓Wood

⊻ Wood

#### Comments:

The wood doors are not sealed well. And they need new weather strip, especially at the gap between the double doors.

Main Doors:

Main Doors:

Inspection Date: 10/02/2019

Inspector: Default Inspector Inspector Phone: