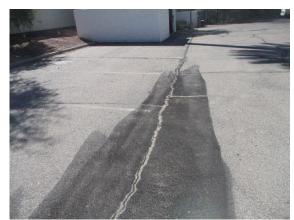

☑ Asphalt ☑ Cracks ☑ General Deterioration

#### Comments:

The asphalt parking and driveway areas have a somewhat rough surface. They are past due to be coated and cracks sealed. Coating and sealing slows the rate of deterioration of the asphalt. The parking stripes are faded, should be repainted.